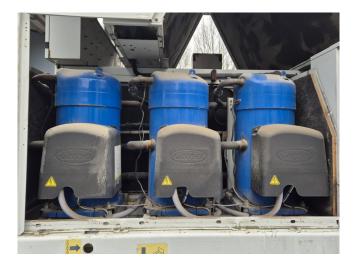

### **Specifications**

| Brand                | Carrier                 |
|----------------------|-------------------------|
| Туре                 | 30 RB 0372              |
| Product type         | Air Cooled Chiller      |
| Capacity kW          | 366,0                   |
| Capacity Tons        | 104,1                   |
| Refrigerant          | Freon                   |
| Refrigerant Type     | R410A                   |
| Weight in kg.        | 3221 kg                 |
| Sizes                | 3600x2250x2380 mm       |
|                      | (LxWxH)                 |
| Compressor(s) type & | 3x Performer            |
| model                | SH300A4ACA & 3x         |
|                      | Performer SH240A4ACA    |
| Display              | Carrier Pro-Dialog Plus |
| Number of fans       | 6                       |
| Remarks              | Y.o.b. 2008             |
| Stock                | 1                       |
|                      |                         |

#### Used Carrier 30 RB 0372

Used Carrier 30 RB 0372 air-cooled chiller on R410A. Complete with 3 Performer SH300A4ACA & 3 Performer SH240A4ACA scroll compressors, condenser with 6 fans that produce a total airflow of 97499 m<sup>3</sup>/h, shell and tube as evaporator, 2x Telemecanique ATV31HU22N4 speed controllers and a control cabinet with a Carrier Pro-Dialog Plus.