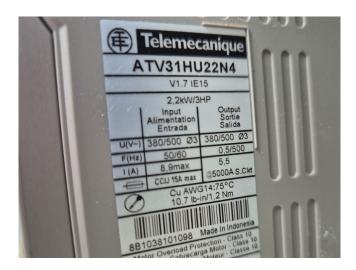

#### Used Carrier 30 RB 0372

Used Carrier 30 RB 0372 air-cooled chiller on R410A. Complete with 3 Performer SH300A4ACA & 3 Performer SH240A4ACA scroll compressors, condenser with 6 fans that produce a total airflow of 97499 m<sup>3</sup>/h, shell and tube as evaporator, 2x Telemecanique ATV31HU22N4 speed controllers and a control cabinet with a Carrier Pro-Dialog Plus.