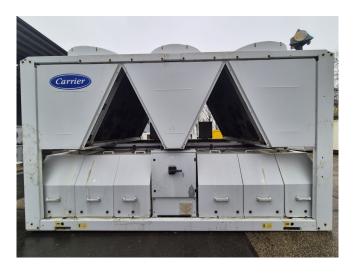

#### Used Carrier 30 RB 0372

Used Carrier 30 RB 0372 air-cooled chiller on R410A. Complete with 3 Performer SH300A4ACA & 3 Performer SH240A4ACA scroll compressors, condenser with 6 fans that produce a total airflow of 97499 m<sup>3</sup>/h, shell and tube as evaporator, 2x Telemecanique ATV31HU22N4 speed controllers and a control cabinet with a Carrier Pro-Dialog Plus.