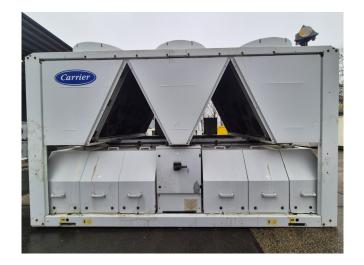

#### Used Carrier 30 RB 0372

Used Carrier 30 RB 0372 air-cooled chiller on R410A. Complete with 3 Performer SH300A4ACA & 3 Performer SH240A4ACA scroll compressors, condenser with 6 fans that produce a total airflow of 97499 m<sup>3</sup>/h, shell and tube as evaporator, 2x Telemecanique ATV31HU22N4 speed controllers and a control cabinet with a Carrier Pro-Dialog Plus.