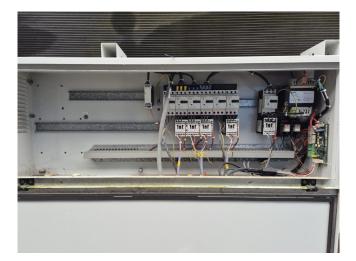

#### Used Carrier 30 RB 0372

Used Carrier 30 RB 0372 air-cooled chiller on R410A. Complete with 3 Performer SH300A4ACA & 3 Performer SH240A4ACA scroll compressors, condenser with 6 fans that produce a total airflow of 97499 m<sup>3</sup>/h, shell and tube as evaporator, 2x Telemecanique ATV31HU22N4 speed controllers and a control cabinet with a Carrier Pro-Dialog Plus.