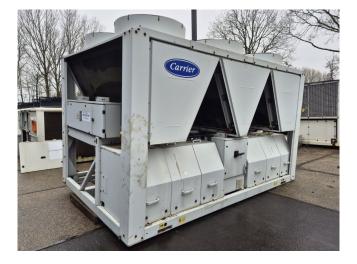

#### Used Carrier 30 RB 0372

Used Carrier 30 RB 0372 air-cooled chiller on R410A. Complete with 3 Performer SH300A4ACA & 3 Performer SH240A4ACA scroll compressors, condenser with 6 fans that produce a total airflow of 97499 m<sup>3</sup>/h, shell and tube as evaporator, 2x Telemecanique ATV31HU22N4 speed controllers and a control cabinet with a Carrier Pro-Dialog Plus.