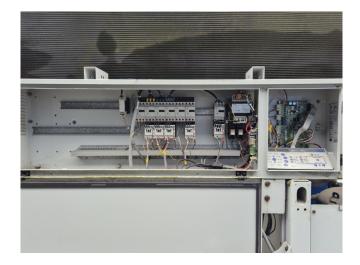

#### Used Carrier 30 RB 0372

Used Carrier 30 RB 0372 air-cooled chiller on R410A. Complete with 3 Performer SH300A4ACA & 3 Performer SH240A4ACA scroll compressors, condenser with 6 fans that produce a total airflow of 97499 m<sup>3</sup>/h, shell and tube as evaporator, 2x Telemecanique ATV31HU22N4 speed controllers and a control cabinet with a Carrier Pro-Dialog Plus.