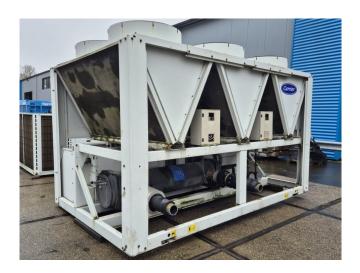

#### Used Carrier 30 RB 0372

Used Carrier 30 RB 0372 air-cooled chiller on R410A. Complete with 3 Performer SH300A4ACA & 3 Performer SH240A4ACA scroll compressors, condenser with 6 fans that produce a total airflow of 97499 m<sup>3</sup>/h, shell and tube as evaporator, 2x Telemecanique ATV31HU22N4 speed controllers and a control cabinet with a Carrier Pro-Dialog Plus.