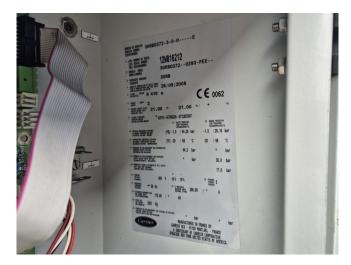

### **Specifications**

| Brand                | Carrier                 |
|----------------------|-------------------------|
| Туре                 | 30 RB 0372              |
| Product type         | Air Cooled Chiller      |
| Capacity kW          | 366,0                   |
| Capacity Tons        | 104,1                   |
| Refrigerant          | Freon                   |
| Refrigerant Type     | R410A                   |
| Weight in kg.        | 3221 kg                 |
| Sizes                | 3600x2250x2380 mm       |
|                      | (LxWxH)                 |
| Compressor(s) type & | 3x Performer            |
| model                | SH300A4ACA & 3x         |
|                      | Performer SH240A4ACA    |
| Display              | Carrier Pro-Dialog Plus |
| Number of fans       | 6                       |
| Remarks              | Y.o.b. 2008             |
| Stock                | 1                       |
|                      |                         |