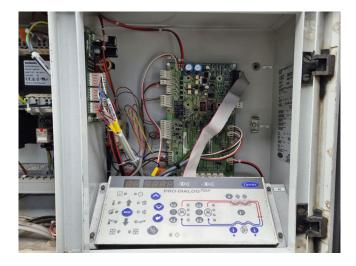

### **Specifications**

| Brand                | Carrier                 |
|----------------------|-------------------------|
| Туре                 | 30 RB 0372              |
| Product type         | Air Cooled Chiller      |
| Capacity kW          | 366,0                   |
| Capacity Tons        | 104,1                   |
| Refrigerant          | Freon                   |
| Refrigerant Type     | R410A                   |
| Weight in kg.        | 3221 kg                 |
| Sizes                | 3600x2250x2380 mm       |
|                      | (LxWxH)                 |
| Compressor(s) type & | 3x Performer            |
| model                | SH300A4ACA & 3x         |
|                      | Performer SH240A4ACA    |
| Display              | Carrier Pro-Dialog Plus |
| Number of fans       | 6                       |
| Remarks              | Y.o.b. 2008             |
| Stock                | 1                       |
|                      |                         |

#### Used Carrier 30 RB 0372

Used Carrier 30 RB 0372 air-cooled chiller on R410A. Complete with 3 Performer SH300A4ACA & 3 Performer SH240A4ACA scroll compressors, condenser with 6 fans that produce a total airflow of 97499 m<sup>3</sup>/h, shell and tube as evaporator, 2x Telemecanique ATV31HU22N4 speed controllers and a control cabinet with a Carrier Pro-Dialog Plus.