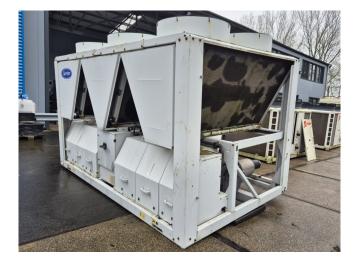

#### Used Carrier 30 RB 0372

Used Carrier 30 RB 0372 air-cooled chiller on R410A. Complete with 3 Performer SH300A4ACA & 3 Performer SH240A4ACA scroll compressors, condenser with 6 fans that produce a total airflow of 97499 m<sup>3</sup>/h, shell and tube as evaporator, 2x Telemecanique ATV31HU22N4 speed controllers and a control cabinet with a Carrier Pro-Dialog Plus.