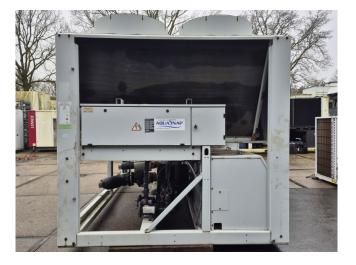

#### Used Carrier 30 RB 0372

Used Carrier 30 RB 0372 air-cooled chiller on R410A. Complete with 3 Performer SH300A4ACA & 3 Performer SH240A4ACA scroll compressors, condenser with 6 fans that produce a total airflow of 97499 m<sup>3</sup>/h, shell and tube as evaporator, 2x Telemecanique ATV31HU22N4 speed controllers and a control cabinet with a Carrier Pro-Dialog Plus.