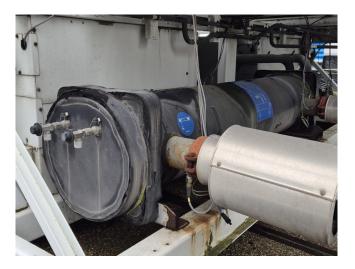

#### Used Carrier 30 RB 0372

Used Carrier 30 RB 0372 air-cooled chiller on R410A. Complete with 3 Performer SH300A4ACA & 3 Performer SH240A4ACA scroll compressors, condenser with 6 fans that produce a total airflow of 97499 m<sup>3</sup>/h, shell and tube as evaporator, 2x Telemecanique ATV31HU22N4 speed controllers and a control cabinet with a Carrier Pro-Dialog Plus.