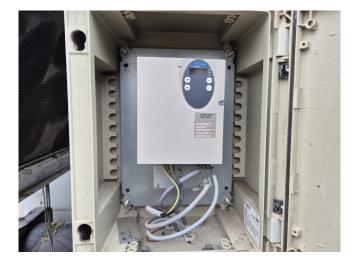

#### Used Carrier 30 RB 0372

Used Carrier 30 RB 0372 air-cooled chiller on R410A. Complete with 3 Performer SH300A4ACA & 3 Performer SH240A4ACA scroll compressors, condenser with 6 fans that produce a total airflow of 97499 m<sup>3</sup>/h, shell and tube as evaporator, 2x Telemecanique ATV31HU22N4 speed controllers and a control cabinet with a Carrier Pro-Dialog Plus.