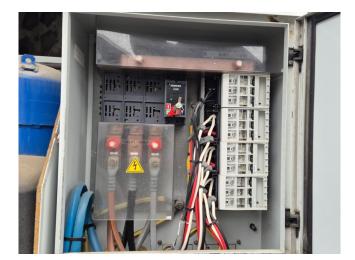

#### Used Carrier 30 RB 0372

Used Carrier 30 RB 0372 air-cooled chiller on R410A. Complete with 3 Performer SH300A4ACA & 3 Performer SH240A4ACA scroll compressors, condenser with 6 fans that produce a total airflow of 97499 m<sup>3</sup>/h, shell and tube as evaporator, 2x Telemecanique ATV31HU22N4 speed controllers and a control cabinet with a Carrier Pro-Dialog Plus.