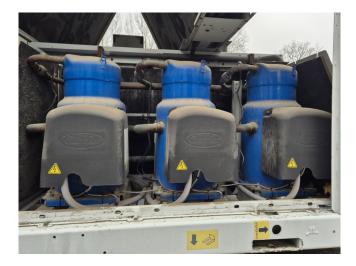

### **Specifications**

| Brand                | Carrier                 |
|----------------------|-------------------------|
| Туре                 | 30 RB 0372              |
| Product type         | Air Cooled Chiller      |
| Capacity kW          | 366,0                   |
| Capacity Tons        | 104,1                   |
| Refrigerant          | Freon                   |
| Refrigerant Type     | R410A                   |
| Weight in kg.        | 3221 kg                 |
| Sizes                | 3600x2250x2380 mm       |
|                      | (LxWxH)                 |
| Compressor(s) type & | 3x Performer            |
| model                | SH300A4ACA & 3x         |
|                      | Performer SH240A4ACA    |
| Display              | Carrier Pro-Dialog Plus |
| Number of fans       | 6                       |
| Remarks              | Y.o.b. 2008             |
| Stock                | 1                       |
|                      |                         |

#### Used Carrier 30 RB 0372

Used Carrier 30 RB 0372 air-cooled chiller on R410A. Complete with 3 Performer SH300A4ACA & 3 Performer SH240A4ACA scroll compressors, condenser with 6 fans that produce a total airflow of 97499 m<sup>3</sup>/h, shell and tube as evaporator, 2x Telemecanique ATV31HU22N4 speed controllers and a control cabinet with a Carrier Pro-Dialog Plus.