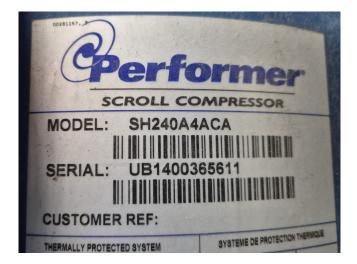

### **Specifications**

| Brand                | Carrier                 |
|----------------------|-------------------------|
| Туре                 | 30 RB 0372              |
| Product type         | Air Cooled Chiller      |
| Capacity kW          | 366,0                   |
| Capacity Tons        | 104,1                   |
| Refrigerant          | Freon                   |
| Refrigerant Type     | R410A                   |
| Weight in kg.        | 3221 kg                 |
| Sizes                | 3600x2250x2380 mm       |
|                      | (LxWxH)                 |
| Compressor(s) type & | 3x Performer            |
| model                | SH300A4ACA & 3x         |
|                      | Performer SH240A4ACA    |
| Display              | Carrier Pro-Dialog Plus |
| Number of fans       | 6                       |
| Remarks              | Y.o.b. 2008             |
| Stock                | 1                       |
|                      |                         |

#### Used Carrier 30 RB 0372

Used Carrier 30 RB 0372 air-cooled chiller on R410A. Complete with 3 Performer SH300A4ACA & 3 Performer SH240A4ACA scroll compressors, condenser with 6 fans that produce a total airflow of 97499 m<sup>3</sup>/h, shell and tube as evaporator, 2x Telemecanique ATV31HU22N4 speed controllers and a control cabinet with a Carrier Pro-Dialog Plus.