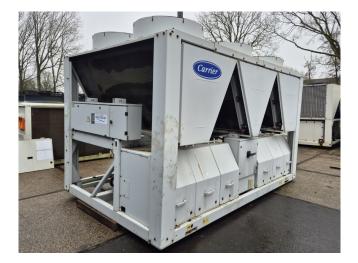

#### Used Carrier 30 RB 0372

Used Carrier 30 RB 0372 air-cooled chiller on R410A. Complete with 3 Performer SH300A4ACA & 3 Performer SH240A4ACA scroll compressors, condenser with 6 fans that produce a total airflow of 97499 m<sup>3</sup>/h, shell and tube as evaporator, 2x Telemecanique ATV31HU22N4 speed controllers and a control cabinet with a Carrier Pro-Dialog Plus.