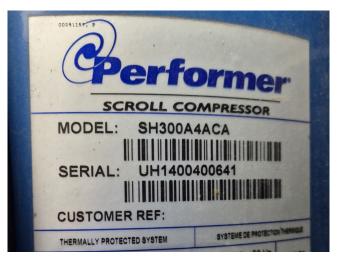

### **Specifications**

| Brand                | Carrier                 |
|----------------------|-------------------------|
| Туре                 | 30 RB 0372              |
| Product type         | Air Cooled Chiller      |
| Capacity kW          | 366,0                   |
| Capacity Tons        | 104,1                   |
| Refrigerant          | Freon                   |
| Refrigerant Type     | R410A                   |
| Weight in kg.        | 3221 kg                 |
| Sizes                | 3600x2250x2380 mm       |
|                      | (LxWxH)                 |
| Compressor(s) type & | 3x Performer            |
| model                | SH300A4ACA & 3x         |
|                      | Performer SH240A4ACA    |
| Display              | Carrier Pro-Dialog Plus |
| Number of fans       | 6                       |
| Remarks              | Y.o.b. 2008             |
| Stock                | 1                       |
|                      |                         |

#### Used Carrier 30 RB 0372

Used Carrier 30 RB 0372 air-cooled chiller on R410A. Complete with 3 Performer SH300A4ACA & 3 Performer SH240A4ACA scroll compressors, condenser with 6 fans that produce a total airflow of 97499 m<sup>3</sup>/h, shell and tube as evaporator, 2x Telemecanique ATV31HU22N4 speed controllers and a control cabinet with a Carrier Pro-Dialog Plus.