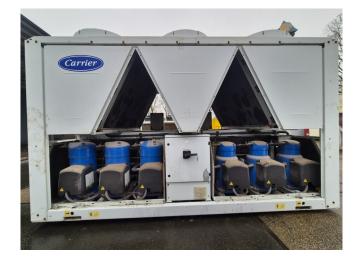

#### Used Carrier 30 RB 0372

Used Carrier 30 RB 0372 air-cooled chiller on R410A. Complete with 3 Performer SH300A4ACA & 3 Performer SH240A4ACA scroll compressors, condenser with 6 fans that produce a total airflow of 97499 m<sup>3</sup>/h, shell and tube as evaporator, 2x Telemecanique ATV31HU22N4 speed controllers and a control cabinet with a Carrier Pro-Dialog Plus.